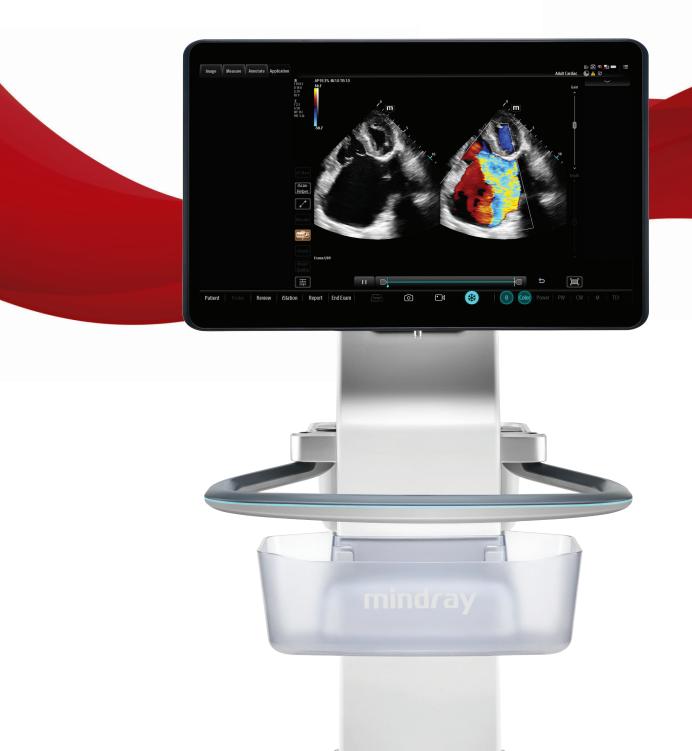

# **Changing Your Perspective**

Inspired by the increasing clinical demands of today's healthcare environment, the touch-based TE X Ultrasound System adopts advanced technologies and integrates them into an innovative, accessible, and patient-centered solution. The technology-rich TE X Ultrasound System gives clinicians access to market-leading artificial intelligence (Al)-powered Smart Tools, an ergonomically designed system, and proprietary software-based beamformer Zone Sonography Technology<sup>+</sup> (ZST<sup>+</sup>). By incorporating these elements, the TE X provides clinicians access to advanced diagnostic data, the ability to adapt to the various clinical scenarios in Point of Care, and best-in-class imaging to help them provide a higher standard of care.

# **Your Experience Reinvented**

Page 2 - TE X Ultrasound System