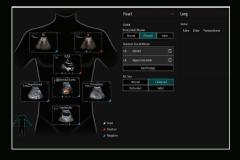

# **Innovation Redefined**

The TE X Ultrasound System offers a comprehensive suite of software features, including automation, advanced AI, and educational tools to streamline clinical workflows and enhance exam consistency.