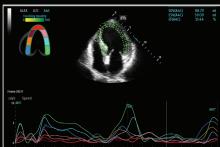

### **Smart TTQA**

Automated Tissue Tracking Quantitative Analysis

### **Auto DFR**

Automated Diastolic Function Ratio Assessment