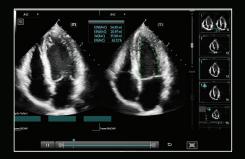

ogy-rich TE X Ultrasound System gives clinicians access to market-leading artificial intelligence (Al)-powered Smart Tools, an ergonomically designed system, and proprietary software-based beamformer Zone Sonography Technology<sup>+</sup> (ZST<sup>+</sup>). By incorporating these elements, the TE X provides clinicians access to advanced diagnostic data, the ability to adapt to the various clinical scenarios in Point of Care, and best-in-class imaging to help them provide a higher standard of care.

# **Your Experience Reinvented**



Page 2 - TE X Ultrasound System

# **Innovation Redefined**

The TE X Ultrasound System offers a comprehensive suite of software features, including automation, advanced AI, and educational tools to streamline clinical workflows and enhance exam consistency.



**AutoEF Plus** 

Real-time Ejection Fraction Assessment



### **Smart TTQA**

Automated Tissue Tracking Quantitative Analysis



### **Auto DFR**

Automated Diastolic Function Ratio Assessment



## **Smart Echovue**

Educational Tool for Automated Cardiac Plane Recognition and Guidance



## **Smart Fluid Management**

Automated VTI, IVC, and B-Line Analysis



## **Smart Nerve**

Educational Tool for Auto Recognition and Visualization of Nerve Bundles



### **Smart FHR**

Automated Fetal HR Assessment in Real-time



# iScanHelper

On-board educational tool providing guidance for a variety of clinical exams and procedures



### X-Pilot

Guided Application-oriented Workflow for Shock and Trauma

# **Versatility Reimagined**

Today's healthcare environments require solutions that can