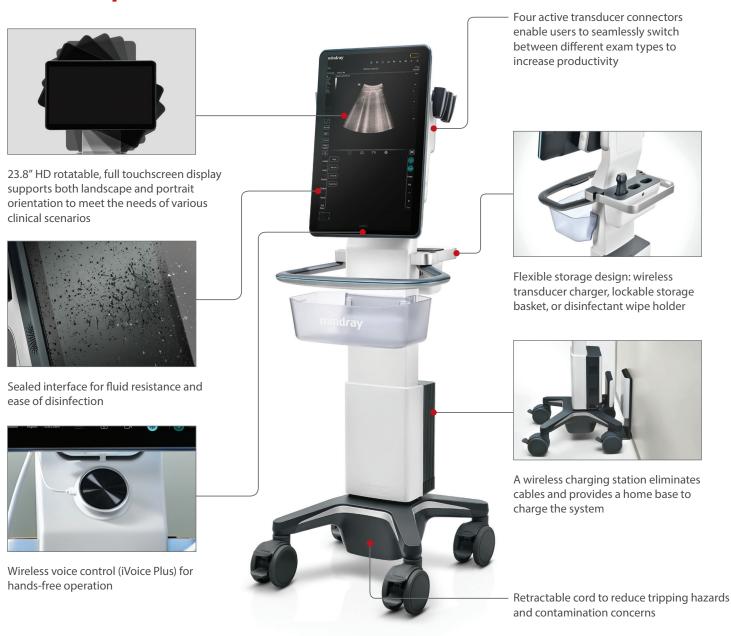

# **Versatility Reimagined**

Today's healthcare environments require solutions that can adapt to ever-changing clinical scenarios. The TE X includes an industryfirst wireless transducer that connects to the TE X System or used independently with a mobile device.