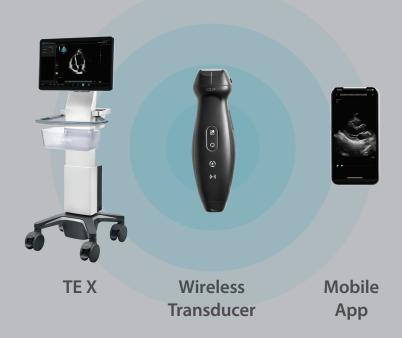

# **Versatility Reimagined**

Today's healthcare environments require solutions that can adapt to ever-changing clinical scenarios. The TE X includes an industryfirst wireless transducer that connects to the TE X System or used independently with a mobile device.